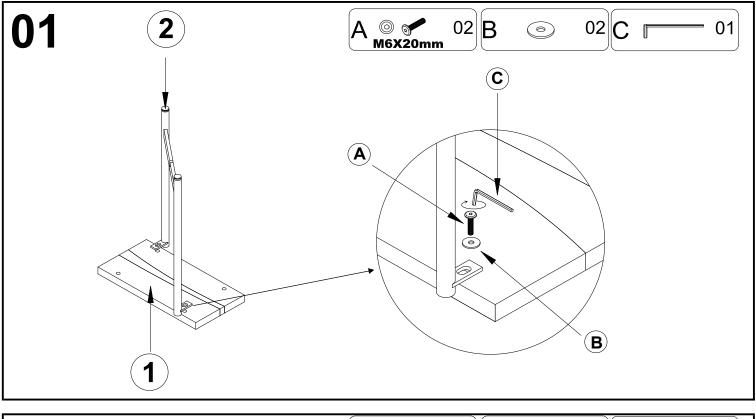

#### Part List- Narrow Side Table- S

Identifying the hardware-Identify the hardware using the illustrations below.

www.boltonfurniture.com

Page3