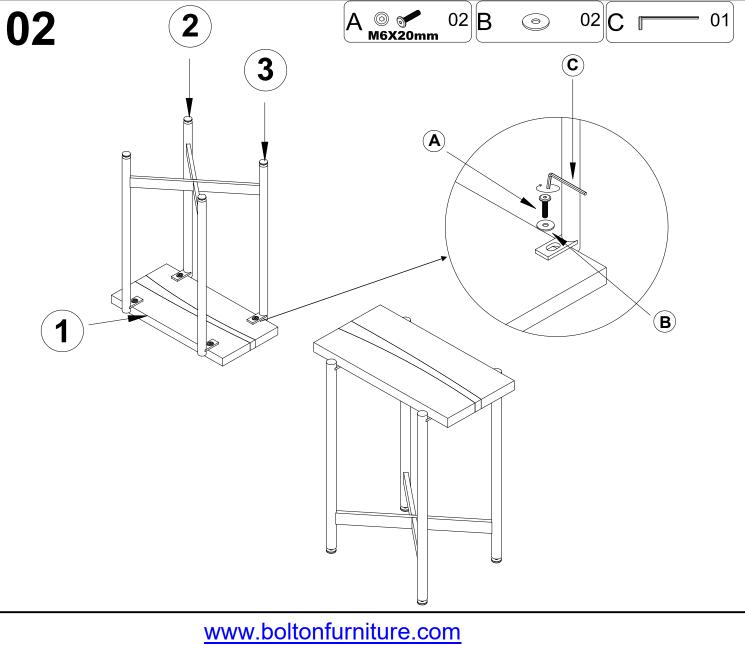

#### Part List- Narrow Side Table- S

Identifying the hardware-Identify the hardware using the illustrations below.

www.boltonfurniture.com

Page3