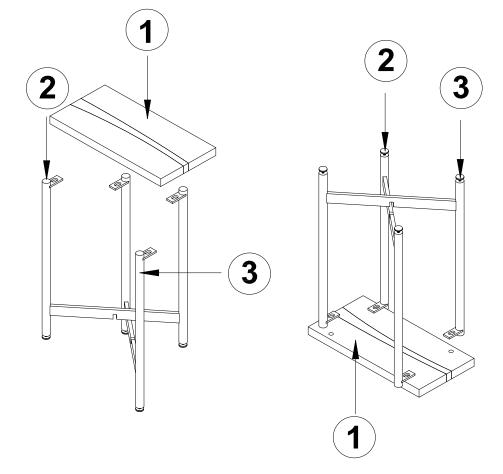

#### Part List- Narrow Side Table- S

Identifying the hardware-Identify the hardware using the illustrations below.

www.boltonfurniture.com

Page3